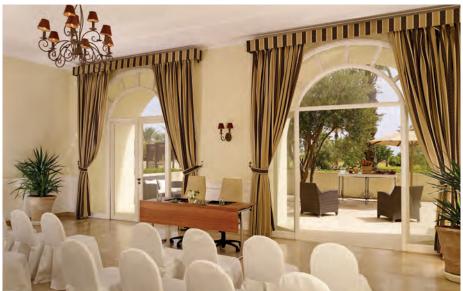

## **MEETINGS & EVENTS**

Let grandeur and elegance turn any occasion into a momentous success. Be it business meetings or special celebrations, legendary service awaits from start to finish. With a total meeting space of 1082sqm, The Residence Tunis boasts a range of versatile venues that can host anything from 15 to 500 delegates—the majestic Chich Khan, the contemporary Club Ballroom, as well as a series of 6 well-appointed rooms. The venues feature breath-taking views of the surroundings as well as expansive pre-function foyer areas to make a dazzling first impression. They also come equipped with state-of-the-art audio visual and lighting technology to deliver extraordinary results. Rooms bathed in natural light further help foster collaboration. Together with reception arrangements that can be configured to your requirements and a variety of delectable menu options, you can expect to achieve the resounding approval of your guests.

| VENUE CAPACITY & CONFIGURATIONS |                            |           |           |          |         |          | • • • • • • • • • • • • • • • • • • • |
|---------------------------------|----------------------------|-----------|-----------|----------|---------|----------|---------------------------------------|
| VENUE                           | DIMENSIONS(M)              | CLASSROOM | BOARDROOM | U-SHAPED | BANQUET | COCKTAIL | THEATRE                               |
| CHICH KHAN (324sqm)             | (L)18 x (W)18 x (H)4.36    | 180       | 46        | 40       | 280     | 500      | 350                                   |
| RÉGENCE (A+B) (172.5sqm)        | (L)22.8 x (W)7.5 x (H)3.67 | 85        | 60        | 70       | 120     | 130      | 120                                   |
| RÉGENCE A (67.5sqm)             | (L)9 x (W)7.5 x (H)3.67    | 30        | 24        | 30       | 50      | 50       | 50                                    |
| RÉGENCE B (101.3sqm)            | (L)13.5 x (W)7.5 x (H)3.67 | 55        | 36        | 40       | 70      | 80       | 70                                    |
| EXECUTIVE BOARDROOM (34.5sqm)   | (L)5.2 x (W)6.3 x (H)3.17  | х         | 16        | х        | х       | х        | х                                     |
| BOARDROOM A (64sqm)             | (L)8 x (W)8 x (H)3.17      | 30        | 24        | 22       | х       | х        | 36                                    |
| BOARDROOM B (37.2sqm)           | (L)6.2 x (W)6 x (H)3.17    | 15        | 20        | 16       | х       | х        | 20                                    |
| CLUB BALLROOM (312.6sqm)        | (L)25 x (W)13.9 x (H)4.56  | 120       | 50        | 40       | 220     | 450      | 200                                   |
| CLUB MEETING ROOM (69.6sam)     | (L)12.2 x (W)5.7 x (H)4.43 | 40        | 30        | 30       | x       | x        | 50                                    |