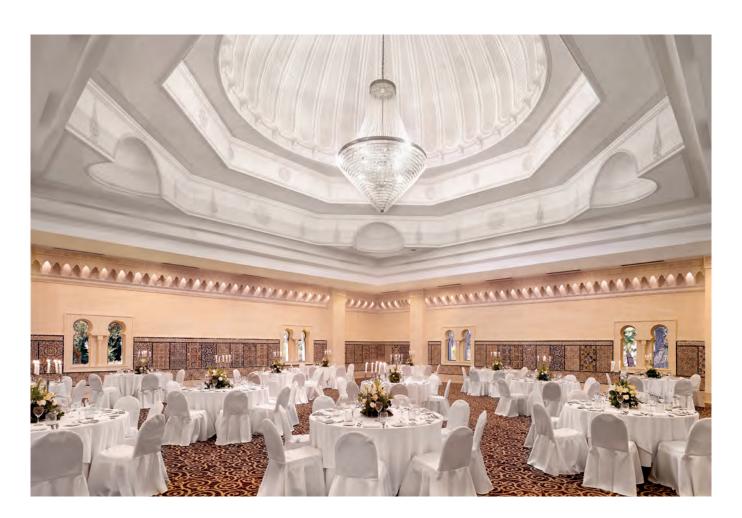

## **MEETINGS & EVENTS**

Let grandeur and elegance turn any occasion into a momentous success. Be it business meetings or special celebrations, legendary service awaits from start to finish. With a total meeting space of 1082sqm, The Residence Tunis boasts a range of versatile venues that can host anything from 15 to 500 delegates—the majestic Chich Khan, the contemporary Club Ballroom, as well as a series of 6 well-appointed rooms. The venues feature breath-taking views of the surroundings as well as expansive pre-function foyer areas to make a dazzling first impression. They also come equipped with state-of-the-art audio visual and lighting technology to deliver extraordinary results. Rooms bathed in natural light further help foster collaboration. Together with reception arrangements that can be configured to your requirements and a variety of delectable menu options, you can expect to achieve the resounding approval of your guests.

| VENUE CAPACITY & CONFIGURATIONS |                            |           |           |          |         |          | • • • • • • • • • • • • • • • • • • • |
|---------------------------------|----------------------------|-----------|-----------|----------|---------|----------|---------------------------------------|
| VENUE                           | DIMENSIONS(M)              | CLASSROOM | BOARDROOM | U-SHAPED | BANQUET | COCKTAIL | THEATRE                               |
| CHICH KHAN (324sqm)             | (L)18 x (W)18 x (H)4.36    | 180       | 46        | 40       | 280     | 500      | 350                                   |
| RÉGENCE (A+B) (172.5sqm)        | (L)22.8 x (W)7.5 x (H)3.67 | 85        | 60        | 70       | 120     | 130      | 120                                   |
| RÉGENCE A (67.5sqm)             | (L)9 x (W)7.5 x (H)3.67    | 30        | 24        | 30       | 50      | 50       | 50                                    |
| RÉGENCE B (101.3sqm)            | (L)13.5 x (W)7.5 x (H)3.67 | 55        | 36        | 40       | 70      | 80       | 70                                    |
| EXECUTIVE BOARDROOM (34.5sqm)   | (L)5.2 x (W)6.3 x (H)3.17  | х         | 16        | х        | х       | х        | х                                     |
| BOARDROOM A (64sqm)             | (L)8 x (W)8 x (H)3.17      | 30        | 24        | 22       | х       | х        | 36                                    |
| BOARDROOM B (37.2sqm)           | (L)6.2 x (W)6 x (H)3.17    | 15        | 20        | 16       | х       | х        | 20                                    |
| CLUB BALLROOM (312.6sqm)        | (L)25 x (W)13.9 x (H)4.56  | 120       | 50        | 40       | 220     | 450      | 200                                   |
| CLUB MEETING ROOM (69.6sam)     | (L)12.2 x (W)5.7 x (H)4.43 | 40        | 30        | 30       | x       | x        | 50                                    |