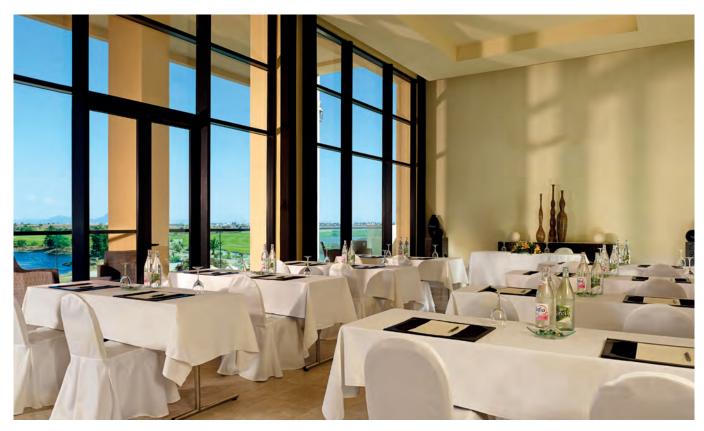

## **MEETINGS & EVENTS**

Let grandeur and elegance turn any occasion into a momentous success. Be it business meetings or special celebrations, legendary service awaits from start to finish. With a total meeting space of 1082sqm, The Residence Tunis boasts a range of versatile venues that can host anything from 15 to 500 delegates—the majestic Chich Khan, the contemporary Club Ballroom, as well as a series of 6 well-appointed rooms. The venues feature breath-taking views of the surroundings as well as expansive pre-function foyer areas to make a dazzling first impression. They also come equipped with state-of-the-art audio visual and lighting technology to deliver extraordinary results. Rooms bathed in natural light further help foster collaboration. Together with reception arrangements that can be configured to your requirements and a variety of delectable menu options, you can expect to achieve the resounding approval of your guests.

| VENUE CAPACITY & CONFIGURATIONS |                            |           |           |          |         |          | • • • • • • • • • • • • • • • • • • • |
|---------------------------------|----------------------------|-----------|-----------|----------|---------|----------|---------------------------------------|
| VENUE                           | DIMENSIONS(M)              | CLASSROOM | BOARDROOM | U-SHAPED | BANQUET | COCKTAIL | THEATRE                               |
| CHICH KHAN (324sqm)             | (L)18 x (W)18 x (H)4.36    | 180       | 46        | 40       | 280     | 500      | 350                                   |
| RÉGENCE (A+B) (172.5sqm)        | (L)22.8 x (W)7.5 x (H)3.67 | 85        | 60        | 70       | 120     | 130      | 120                                   |
| RÉGENCE A (67.5sqm)             | (L)9 x (W)7.5 x (H)3.67    | 30        | 24        | 30       | 50      | 50       | 50                                    |
| RÉGENCE B (101.3sqm)            | (L)13.5 x (W)7.5 x (H)3.67 | 55        | 36        | 40       | 70      | 80       | 70                                    |
| EXECUTIVE BOARDROOM (34.5sqm)   | (L)5.2 x (W)6.3 x (H)3.17  | х         | 16        | х        | х       | х        | х                                     |
| BOARDROOM A (64sqm)             | (L)8 x (W)8 x (H)3.17      | 30        | 24        | 22       | х       | х        | 36                                    |
| BOARDROOM B (37.2sqm)           | (L)6.2 x (W)6 x (H)3.17    | 15        | 20        | 16       | х       | х        | 20                                    |
| CLUB BALLROOM (312.6sqm)        | (L)25 x (W)13.9 x (H)4.56  | 120       | 50        | 40       | 220     | 450      | 200                                   |
| CLUB MEETING ROOM (69.6sam)     | (L)12.2 x (W)5.7 x (H)4.43 | 40        | 30        | 30       | x       | x        | 50                                    |