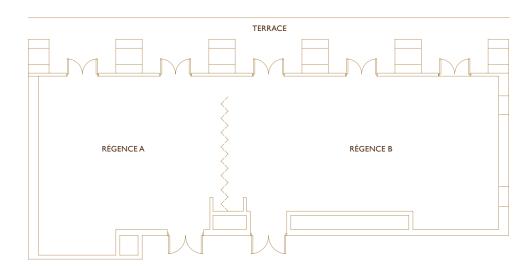

|
| CLUB MEETING ROOM (69.6sam)     | (L)12.2 x (W)5.7 x (H)4.43 | 40        | 30        | 30       | x       | x        | 50                                    |







# FACILITIES & SERVICES AT A GLANCE

- > 8 well-appointed venues
- Maximum capacity of 500 pax
- Multilingual secretary& translation services
- Dedicated Events Team
- Music & Entertainment arrangements (service fee applies)
- Complimentary Wi-Fi access
- › Complimentary IT assistance
- AV Personnel & Support Technicians
- Colour laser printer/scanner
- Integrated audio visual equipment: LCD/video projectors, white screen, remote control



# MEETING ROOM FLOOR PLANS

# CLUB BALLROOM CHICH KHAN TERRACE RECEPTION HALL CLUB MEETING ROOM BOARDROOMS TERRACE BOARDROOM A BOARDROOM B EXECUTIVE BOARDROOM

# **RÉGENCE (A+B)**



#### **ACCOMMODATION**

After a productive day, delegates can look forward to unwinding in the 155 generously-sized rooms and 9 suites, overlooking either the sea, swimming pool, or garden. High ceilings and ivory marble flooring complement the soothing palette of whites and natural hues to create a comfortable retreat. Big groups looking for a more cohesive experience will rejoice in the 21 pairs of rooms that can be interconnected.

#### GARDEN VIEW ROOM (39 sam)

72 one-bedroom residences that charm with a private garden or balcony boasting lush green views, and the possibility of interconnecting rooms.

#### SEA VIEW ROOM (39 sqm)

83 one-bedroom residences that captivate with a private balcony basking in azure blue views, and the possibility of interconnecting rooms.

#### POOLVIEW