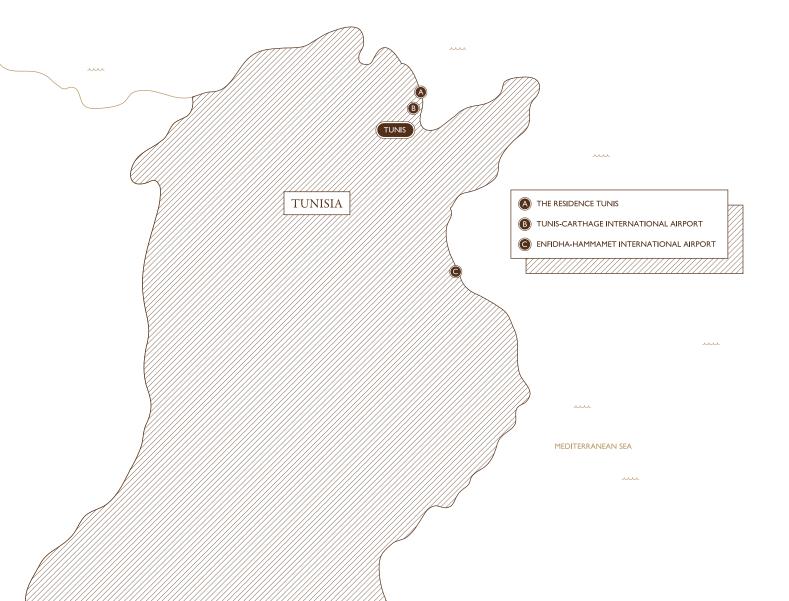

# **GETTING THERE**

Nestled on the glistening shores of Northern Tunisia, The Residence Tunis enjoys the best of both worlds—an undisturbed seafront in Gammarth, as well as close proximity to the city centre of Tunis. It can easily be reached with just a 20-minute drive from Tunis-Carthage International Airport or an 80-minute drive from Enfidha-Hammamet International Airport.